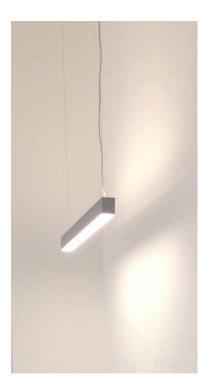

#### **INSTALLATION**

Mounting on ceiling for unidirectional or suspended for unidirectional or double emission.

Cutting Project profiles to size\*:

fixed cost of piece work

SUSPENDED MOUNTING WITH TWO STRIPS FOR INDIRECT LIGHTING AND 4 FOR DIRECT LIGHT

CEILING MOUNTING WITH 4 STRIPS FOR DIRECT LIGHT

CEILING MOUNTING WITH 3 STRIPS FOR DIRECT LIGHT

#### PRODUCT COMPOSITION

The aluminium profile is completed, depending on the application chosen, with screens (flat front and rear pair of screens for indirect emission), side closure caps and suspension kit. For ceiling mounting the rear support is required, code PRDESO-SL, on which the profile can be attached.