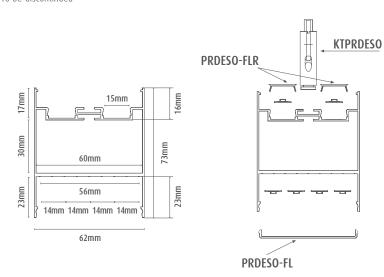

## IP20

| art.         | Description                                   | L    | 80119058 |   |  |
|--------------|-----------------------------------------------|------|----------|---|--|
| PRDESO +     | Double emission aluminium profile             | 1220 | 39970    | 1 |  |
| PRDESO-SL +  | Rear support for surface mount                | 1220 | 39987    | 1 |  |
| PRDESO-FL +  | Front screen in flat opal polycarbonate plate | 1220 | 39994    | 1 |  |
| PRDESO-FLR + | Couple of opal polycarbonate rear screen      | 1220 | 40020    | 1 |  |
| KTPRDESO-FL  | Set of two side caps flat screen              | -    | 40068    | 1 |  |
| KTPRDESO     | Suspension kit                                | -    | 40051    | 1 |  |
|              |                                               |      |          |   |  |

#### PRODUCT COMPOSITION

The aluminium profile is completed, depending on the application chosen, with screens (flat front and rear pair of screens for indirect emission), side closure caps and suspension kit. For ceiling mounting the rear support is required, code PRDESO-SL, on which the profile can be attached.