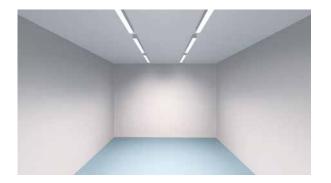

CEILING MOUNTING WITH 4 STRIPS FOR DIRECT LIGHT

CEILING MOUNTING WITH 3 STRIPS FOR DIRECT LIGHT

# CEILING MOUNTING FOR UNIDIRECTIONAL EMISSION