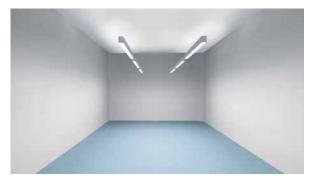

#### **INSTALLATION**

Mounting on ceiling for unidirectional or suspended for unidirectional or double emission.

Cutting Project profiles to size\*:

fixed cost of piece work

SUSPENDED MOUNTING WITH TWO STRIPS FOR INDIRECT LIGHTING AND 4 FOR DIRECT LIGHT