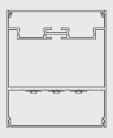

#### PRODUCT COMPOSITION

The aluminium profile is completed, depending on the application chosen, with screens (flat front and rear pair of screens for indirect emission), side closure caps and suspension kit. For ceiling mounting the rear support is required, code PRDESO-SL, on which the profile can be attached.