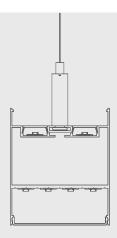

CEILING MOUNTING WITH 4 STRIPS FOR DIRECT LIGHT

CEILING MOUNTING WITH 3 STRIPS FOR DIRECT LIGHT

# CEILING MOUNTING FOR UNIDIRECTIONAL EMISSION

#### PRODUCT COMPOSITION

The aluminium profile is completed, depending on the application chosen, with screens (flat front and rear pair of screens for indirect emission), side closure caps and suspension kit. For ceiling mounting the rear support is required, code PRDESO-SL, on which the profile can be attached.